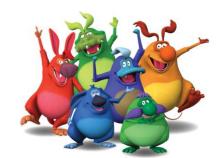

# **New 3D Yowie Characters**

The much loved six Yowie characters have each been reimaged – Rumble, Boof, Squish, Nap, Ditty and Crag – into computer graphically generated three dimensional (CG 3D) designs. Skilful technical design application has ensured each character has remained true to its original design heritage. Each Yowie character 3D model has been rigged to accommodate future evolution into television and feature film quality character animation. Yowie character design, modeling and animation is the work of a Perth based world class film and animation creative studio.