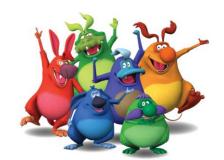

# **New 3D Yowie Characters**

The much loved six Yowie characters have each been reimaged – Rumble, Boof, Squish, Nap, Ditty and Crag – into computer graphically generated three dimensional (CG 3D) designs. Skilful technical design application has ensured each character has remained true to its original design heritage. Each Yowie character 3D model has been rigged to accommodate future evolution into television and feature film quality character animation. Yowie character design, modeling and animation is the work of a Perth based world class film and animation creative studio.