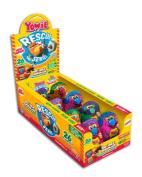

# Yowie Chocolates with Surprise Animal Figurines To Be Sold At 7-Eleven<sup>™</sup> and CVS Health® Stores Across the U.S.

Yowie Group Ltd (ASX: YOW, OTC ADR: YWRPY) (the "Group" or "Yowie") today announces the expanded distribution of its popular Yowie chocolates that are paired with kid-friendly wild animal figurines in two national tier-A drug and convenience chains. Yowie chocolates will be available for purchase by the end of May at up to 8,500 of the 10,500 7-Eleven™ franchise stores and 6,000 CVS Health retail outlets in 49 states.

New smaller footprint, 8-unit counter display unit to be released in CVS stores nationwide.

The 7-Eleven and CVS stores join national retailers like Circle K, Walmart, Walgreens, Cost Plus World Market, and grocery chains such as Albertsons, Food for Less, Lucky Supermarkets, Raley's, Safeway, and Vons in carrying the delicious chocolates that have an important message for kids – please save the natural world.

Each one-ounce Yowie chocolate, created in the shape of various characters and wrapped in foil, contain limited-edition collectible animal figurines, called Yowie playmates, and a leaflet that profiles the animal, its