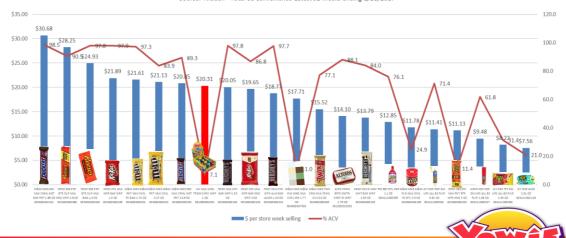

#### YOWIE...The Top Immediate Consumption Item in TTL US xAOC

Source: Nielsen Total US xAOC 52 Weeks 1/28/2017

PO Box 7315, Perth WA 6850 Phone +61 8 6268 2640 Fax +61 8 6268 2699 ABN 98 084 370 669

### **YOWIE!** Driving Performance in Convenience