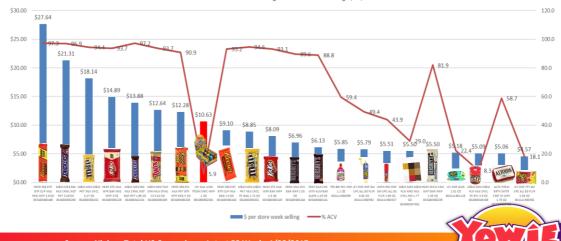

#### A Top Novelty Item in Total US Convenience

Immediate Consumption Confectionary: \$ Per Store Per Weeks Selling Source: Nielsen - Total US Drug Latest 52 Weeks ending 1/28/2017

Source: Nielsen Total US Convenience Latest 52 Weeks 1/28/2017

## **YOWIE A Top 10 Everyday Chocolate item in Grocery**

A Top Novelty Item in Total US Grocery

Immediate Consumption Confectionary: \$ Per Store Per Weeks Selling Source: Nielsen - Total US Convenience Latest 52 Weeks ending 1/28/2017

Source: Nielsen Total US Grocery Latest 52 Weeks 1/28/2017

**Head Office** 

Yowie Group Ltd Level 4, 216 St Georges Terrace Perth WA 6000

PO Box 7315, Perth WA 6850 Phone +61 8 6268 2640 Fax +61 8 6268 2699 ABN 98 084 370 669