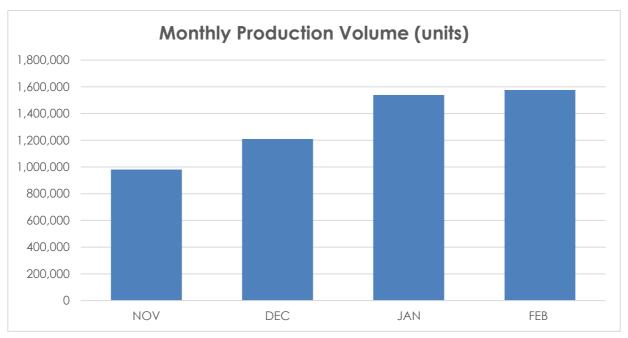

#### **Manufacturing Update**

Since the beginning of 2017 the Group has made significant progress in improving our manufacturing output. In the Q2 Quarterly report we highlighted several manufacturing issues that had impacted our quarterly performance. In conjunction with our partner Madelaine Chocolate Company (MCC) we have restored manufacturing output and implemented several processes that will allow the Group to meets its manufacturing requirements and begin international expansion plans.