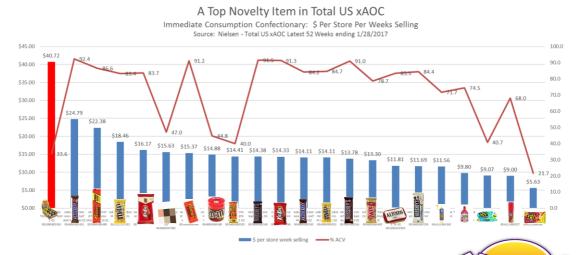

#### YOWIE...The Top Immediate Consumption Item in TTL US xAOC

Source: Nielsen Total US xAOC 52 Weeks 1/28/2017

PO Box 7315, Perth WA 6850 Phone +61 8 6268 2640 Fax +61 8 6268 2699 ABN 98 084 370 669

### **YOWIE!** Driving Performance in Convenience

#### Nielsen Data

In the US market Yowie continued to gain share in January. Nielsen market share report, for the 13 weeks dated January 28, 2017 reported xAOC Instant Consumable Chocolate share of .99 versus .93 and xAOC plus Convenience Store share of .49 versus .46 on prior period 13 week measure (November 2016). This is an important measure and one that reflects continued consumer acceptance of Yowie. Nielsen Convenience Store data records that for the past 26, 13 and 4 weeks Yowie was the only confection product that consistently gained share across all three time periods.