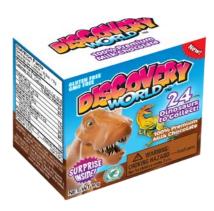

## YOWIE LAUNCHES "DISCOVERY WORLD" NEW ADDITION TO GROUP BRAND PORTFOLIO

**Yowie Group Ltd** (ASX: YOW, OTC ADR: YWRPY) (the "Group" or "Yowie") is pleased to announce the launch of a new brand, Discovery World, expanding the company's brand portfolio through innovation that holds appeal for both consumers and retailers.

Building on the concept of play and learn by promoting fun and learning for young consumers, our first Discovery World launch series will feature 24 collectible Dinosaurs along with educational materials both in pack as well as on the Yow Brands website at www.yowbrands.com. The new product comes with a 9 gram single piece chocolate treat, which is responsibly sourced "Rainforest Alliance Accreditation" as well as GMO and gluten free.